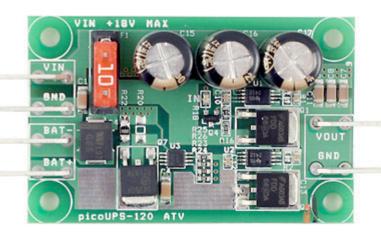

69.95 EUR incl. 19% VAT, plus shipping

- UPS!
- 12A max!

Support: Manual [EN] | Diagram

The picoUPS-120-ATV is a small yet powerful UPS (uninterruptible power supply) solution. The picoUPS-120-ATV was conveniently design to be compatible with quarter brick PSU standard (58 x 36mm).

The picoPSU-120-ATV ensures uninterrupted power for your electronics by automatically switching in between a DC input source (13-18V) and a Lead Acid (SLA battery). The switching in between the power sources is instantaneous, thus allowing smooth, uninterrupted device operation. The picoUPS-120-ATV also has a built-in, 1.2A fast battery charger unit.

## **Technical specifications**

- Input : 6-18VDC

- Max. Load: 6A fanless / 10A fan

- Peak Load : 12A

- Dimensions : 58 x 36 x 20 mm (1U kompatibel)

- Weight : 30g - Efficiency : 95%