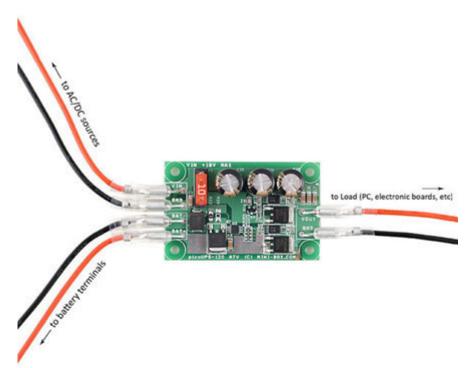

69.95 EUR incl. 19% VAT, plus shipping

- UPS!
- 12A max!

Support: Manual [EN] | Diagram

The picoUPS-120-ATV is a small yet powerful UPS (uninterruptible power supply) solution. The picoUPS-120-ATV was conveniently design to be compatible with quarter brick PSU standard (58 x 36mm).

The picoPSU-120-ATV ensures uninterrupted power for your electronics by automatically switching in between a DC input source (13-18V) and a Lead Acid (SLA battery). The switching in between the power sources is instantaneous, thus allowing smooth, uninterrupted device operation. The picoUPS-120-ATV also has a built-in, 1.2A fast battery charger unit.

The PICOUPS-120-ATV has been specifically designed for uninterruptible small/medium power PC operation, where "always on" operating is required. Applications for the picoUPS include a wide range of systems including servers and telecom and high availability systems. These applications often have either N+1 redundant power supplies, redundant power buses, or both.