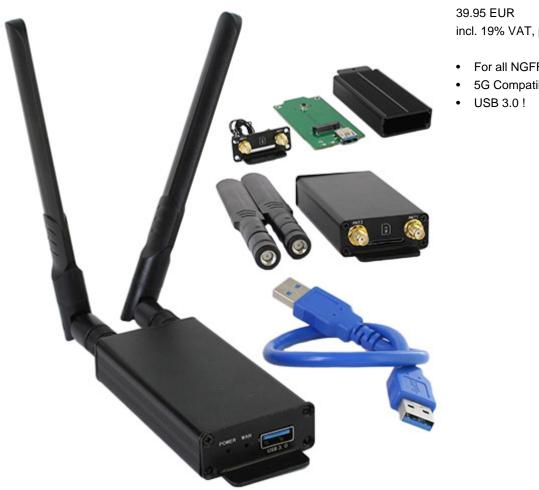

This adapter enables you to use a 30 \* 42 Typ NGFF (M.2) Key B-Module modem card with an USB-PC-connector.

Compatible modem cards eg. Huawei ME906E Huawei ME906V Huawei ME906s-158 Seirra EM7565 Sierra EM7455 Simcom SIM8202G-M2

## Features:

- Supports USB interface of M.2 Cards (Socket 2 SSIC-base WWAN) such as 2G GSM, GPRS, 3G, CDMA, WLAN, WWLAN, HSPA MODEM , GPS, 4G WiMAX, LTE, Mini Card to desktop/Laptop PC, such as, HUAWEI MU736/ME936/ME906V, Sierra Wireless Airprime EM7305

- Easy installation & no driver required, but make sure you have installed the software drivers for your M.2 card.
- Support 30\*42 type NGFF(M.2) Key B card
- Support SIM 6pin/8pin card connector.
- No additional power required
- Supports Plug & Play and Hot-Swapping
- Supports any OS, like WindowsXP/Win7/Win8/Win8.1/Win10, WinCE, Linux & iMAC etc
- Case dimension: 88x45x19mm (LxWxH)

incl. 19% VAT, plus shipping

- For all NGFF 30x42 M.2 cards !
- 5G Compatible !