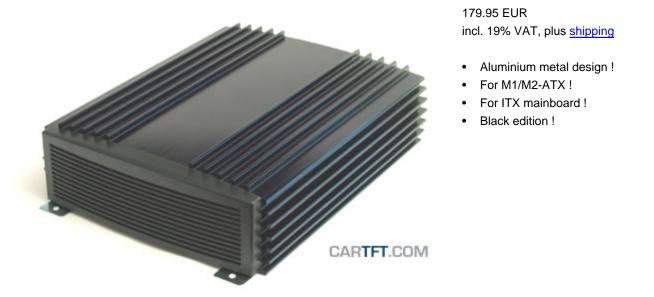

## VoomPC car PC enclosure

The voomPC(TM) automotive (car, boat, electric cart) enclosure is a small, rugged car PC (carputer) enclosure designed to work in harsh enviroments such as dust and high temperatures. Made our of massive 5.5mm extruded aluminum profile, the voomPC(TM) car PC (carputer) encloure was designed to work with any type of mini-ITX motherboard (170x170mm) from fanless configurations such as VIA mini-ITX or Pentium or low power Pentium-M processors, making it the ideal car PC solution. This car PC / carputer enclosure is specifically designed to work with the M1-ATX car PC automotive power supply series, sold separately, scroll below for more information.

Your ideal under the seat or trunk car computer

The VoomPC car PC (carputer) enclosure can take one 2.5" hardrives.

Dimensions : 210(W)x254(L)x56(H)mm

Installation Tutorial : Support / Manuals